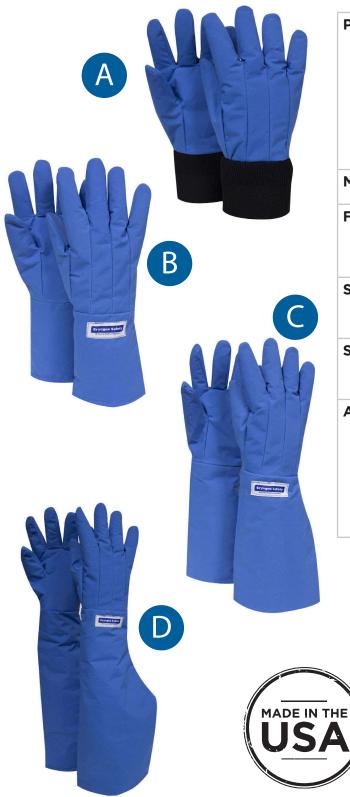

## Water Resistant Cryogenic Gloves

| Product Codes | <ul> <li>A) G99CRBERWR (12" Wrist Standard</li> <li>Cryogenic Gloves)</li> <li>B) G99CRBERMA (14" Mid-Arm Standard</li> <li>Cryogenic Gloves)</li> <li>C) G99CRBEREL (17" Elbow Standard</li> <li>Cryogenic Gloves)</li> <li>D) G99CRBERSH (26" Shoulder Standard</li> <li>Cryogenic Gloves)</li> </ul> |
|---------------|---------------------------------------------------------------------------------------------------------------------------------------------------------------------------------------------------------------------------------------------------------------------------------------------------------|
| Material      | Proprietary ePTFE/Laminated Nylon                                                                                                                                                                                                                                                                       |
| Features      | •Water resistant<br>•3M™ Scotchlite™ Thinsulate™ liner<br>•Knit wrist cuffs (WR - wrist length only)                                                                                                                                                                                                    |
| Standards     | EN 511 Contact Cold Performance - Level 2<br>EN 511 Convective Cold Performance -<br>Level 3                                                                                                                                                                                                            |
| Sizes         | SM (8), MD (9), LG (10), XL (11)<br>Dashes () in item # are reserved for<br>desired size                                                                                                                                                                                                                |
| Applications  | Labratory Applications<br>Low Temperature Applications<br>Liquid Nitrogen Handling<br>Blood Banks<br>Artificial Insemination Clinics<br>Food-Service Personnel<br>Liquid Oxygen Handling                                                                                                                |